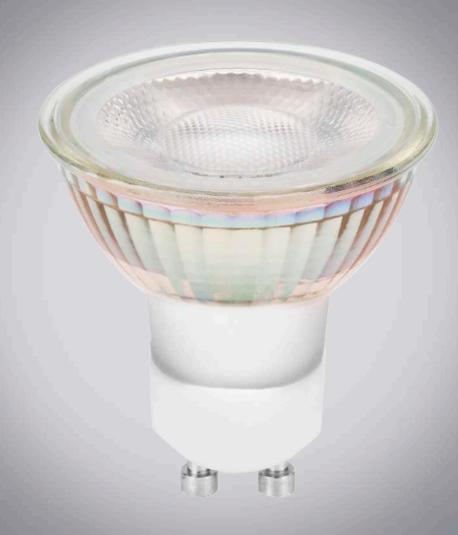

## LED Dim to Warm GU10

With this BELL Dim to Warm GU10 lamp you can now access 2700K–2200K CCT. With a warm glow dimming effect, light levels dim to warm tones of traditional lamps.

When you reduce the brightness using a dimmer switch, you will see a drop in the color temperature from 2700K down to a soothing, warm 2200K. Perfect for a more relaxing atmosphere in residential buildings, hotels, restaurants and bars.

Traditional halogen look with the energy saving benefits of LED

- True fit GU10 size
- Emits a warmer light when dimmed
- · Creates cosy ambience when dimmed
- · Replicates dimming of halogen lamps
- Colour temperature range 2200K-2700K
- 92% Energy Saving
- Part L

Warm White H 56mm Ø50mm

| Code     | Lamp Type                             | CCT        | Lm  | Cd  | Dim | V   | Hours |
|----------|---------------------------------------|------------|-----|-----|-----|-----|-------|
| Dimmable |                                       |            |     |     |     |     |       |
| 05966    | 6W LED Halo GU10<br>Dim to Warm - 38° | 2200-2700K | 450 | 800 | Dim | 240 | 25000 |